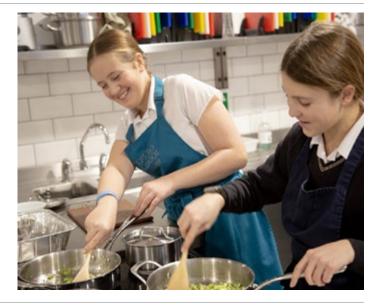

# Cooking Up Success

Delightful aromas filled the cookery school last night as our 1st and 2nd years got stuck into this term's cookery course. On the menu this week was a lightly spiced chicken curry, made with fresh ingredients. Pupils had plenty of opportunities to practice their knife skills, as well as cooking on the hob.

Once they had completed their dishes, they took home their freshly made meal to share with their families. All ingredients for our cookery school courses are provided for the pupils, which means they're always cooking tasty new meals and trying new things.