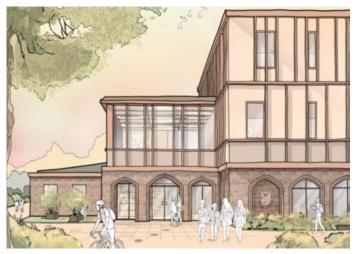

We were delighted this week to formally unveil the Truro School Music Project, which will see the creation of a multi-million-pound music centre and refurbished multi-use Hall. Scheduled for completion at the start of

2026, it will create a hub for musical education and aspiration in Cornwall and will offer state-of-the-art facilities for pupils, the Truro Community, and beyond. From a pastoral perspective, the project also paves the way for improved facilities to support pupil well-being on site. You can read more about the project here.

# Unveiling Exciting Music Project

Truro School is proud to announce the launch of the Truro School Music Project, a transformative initiative that will enrich the musical landscape within the school, the city of Truro, and the county of Cornwall.

With a firm belief in the pivotal role of music in education and community and cultural life, the Truro School Music Project will see the creation of a new multi-million-pound music centre and a refurbished multi-use Hall, fostering musical participation, excellence, and inclusion within the school and the broader community. Full story here.