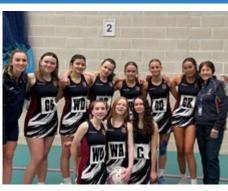

# **Sporting News**

It has been an exceptional start to the year for our sports people.

to the team and we look forward to hearing how they get on!

The U15 netball team progressed to the SnS Bowl Semi Final after a nail-biting quarter-final against Backwell School. Mrs Tresidder and Miss Bickley commented, "How amazingly proud we are of the team, with every player contributing to the success on the court. It has been a real privilege watching the team grow since coaching them as 1st Years and the win today was fully deserved." We look forward to hearing how the team gets on in their semi-final match soon!