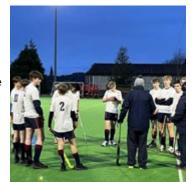

# **Sporting News**

It has been an exceptional start to the year for our sports people.

to the team and we look forward to hearing how they get on!

The U15 netball team progressed to the SnS Bowl Semi Final after a nail-biting quarter-final against Backwell School. Mrs Tresidder and Miss Bickley commented, "How amazingly proud we are of the team, with every player contributing to the success on the court. It has been a real privilege watching the team grow since coaching them as 1st Years and the win today was fully deserved." We look forward to hearing how the team gets on in their semi-final match soon!