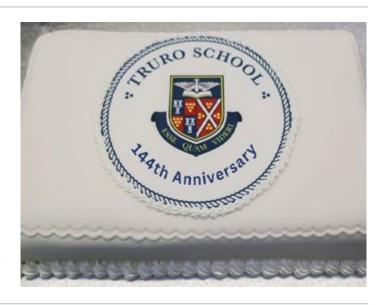

# Happy Birthday

144 years ago, on 19 January 1880 the opening ceremony of the brand-new Cornwall Wesleyan Middle Class School for Boys in Truro took place in the school room of the Bethesda Chapel in River Street.

The new school in Truro was the first to open under the recent Methodist initiative to establish middle-class schools to provide 'the elements of a broad and liberal culture'.

Read more from our Archive here > <a href="https://www.truroschool.com/alumni/school-archive/now-we-are-144/">https://www.truroschool.com/alumni/school-archive/now-we-are-144/</a>