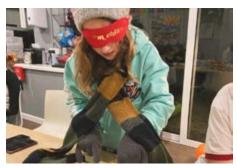

# Cooking Up Success

Delightful aromas filled the cookery school last night as our 1st and 2nd years got stuck into this term's cookery course. On the menu this week was a lightly spiced chicken curry, made with fresh ingredients. Pupils had plenty of opportunities to practice their knife skills, as well as cooking on the hob.

Once they had completed their dishes, they took home their freshly made meal to share with their families. All ingredients for our cookery school courses are provided for the pupils, which means they're always cooking tasty new meals and trying new things.